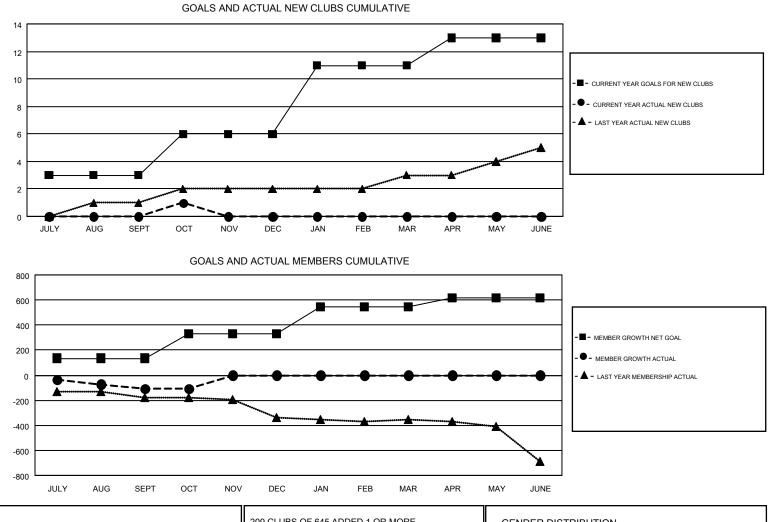

## Results as of: 10/31/2018 LOCATION: MINNESOTA

GMT CA NA

## GMT: GORDON ZIEGLER, MICHAEL MOLENDA

|               | Club          | S         |               | Members               |                           |                         |                                                    |  |
|---------------|---------------|-----------|---------------|-----------------------|---------------------------|-------------------------|----------------------------------------------------|--|
|               | RESULTS FOR   | 2018-2019 |               | RESULTS FOR 2018-2019 |                           |                         |                                                    |  |
| QUARTER       | NEW CLUB GOAL | NEW CLUBS | DROPPED CLUBS | QUARTER               | MEMBER GROWTH NET<br>GOAL | MEMBER GROWTH<br>ACTUAL | DROPPED<br>MEMBERS ACTUAL<br>(including transfers) |  |
| JULY/AUG/SEPT | 3             | 0         | 1             | JULY/AUG/SEPT         | 135                       | 379                     | 438                                                |  |
| OCT/NOV/DEC   | 3             | 1         | 0             | OCT/NOV/DEC           | 192                       | 153                     | 140                                                |  |
| JAN/FEB/MAR   | 5             | 0         | 0             | JAN/FEB/MAR           | 216                       | 0                       | 0                                                  |  |
| APR/MAY/JUNE  | 2             | 0         | 0             | APR/MAY/JUNE          | 76                        | 0                       | 0                                                  |  |